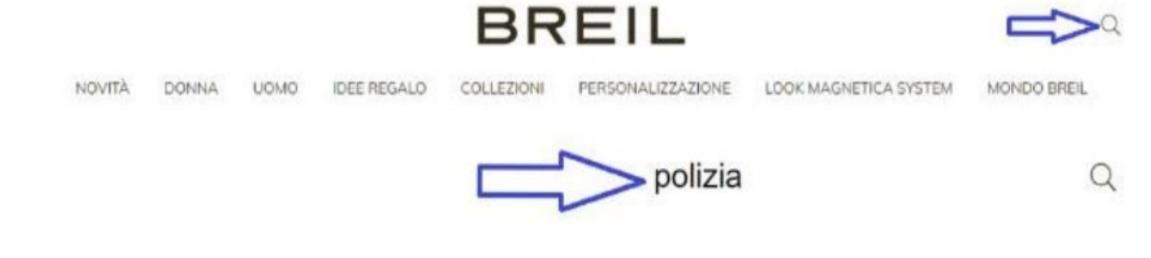

#### Ricerca prodotti sul sito

destra.

Per acquistare gli orologi direttamente dal nostro sito https://www.breil.com/it/, basterà digitare "Polizia" nella barra di ricerca che si trova nel menù in alto a