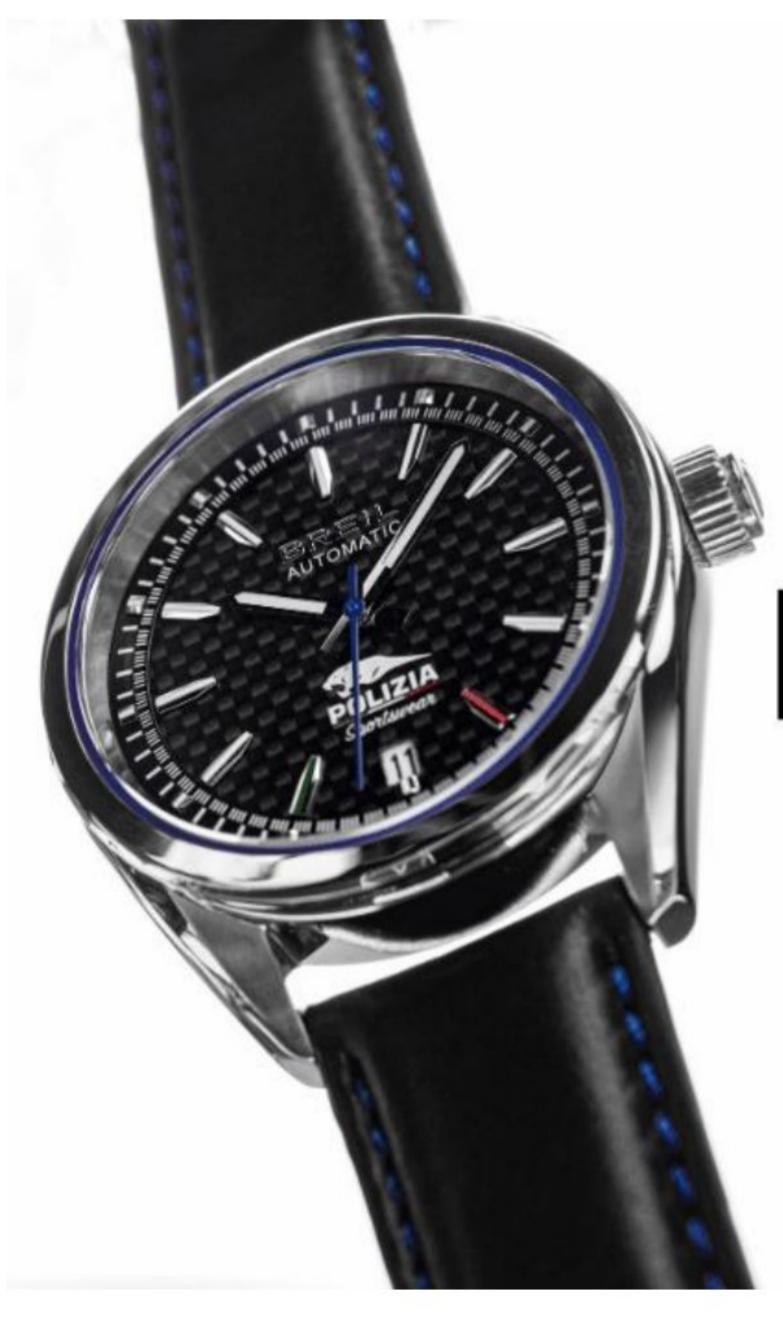

Un cronografo e a un solo tempo dalla forte connotazione maschile, ricchi di dettagli tecnici ed estetici; la perfetta espressione dell'incontro delle due realtà italiane.

Orologi che si distinguono per i dettagli accuratamente studiati, i movimenti premium e i materiali pregiati.

Lo studio dei colori, degli elementi e del linguaggio estetico che connotano la Polizia di Stato ha guidato i designer nella scelta delle tonalità e degli elementi iconici che compaiono negli orologi: il nero dei quadranti rimanda al nero delle pantere, denominazione che hanno assunto le auto della polizia nel 1952 e che ancora aggi viene utilizzato come "sinonimo" per identificarle; il blu rappresenta un omaggio al colore delle giacche delle divise. Non mancano tra gli elementi decorativi il logo Polizia Sportswear e la celebrazione del Tricolore.