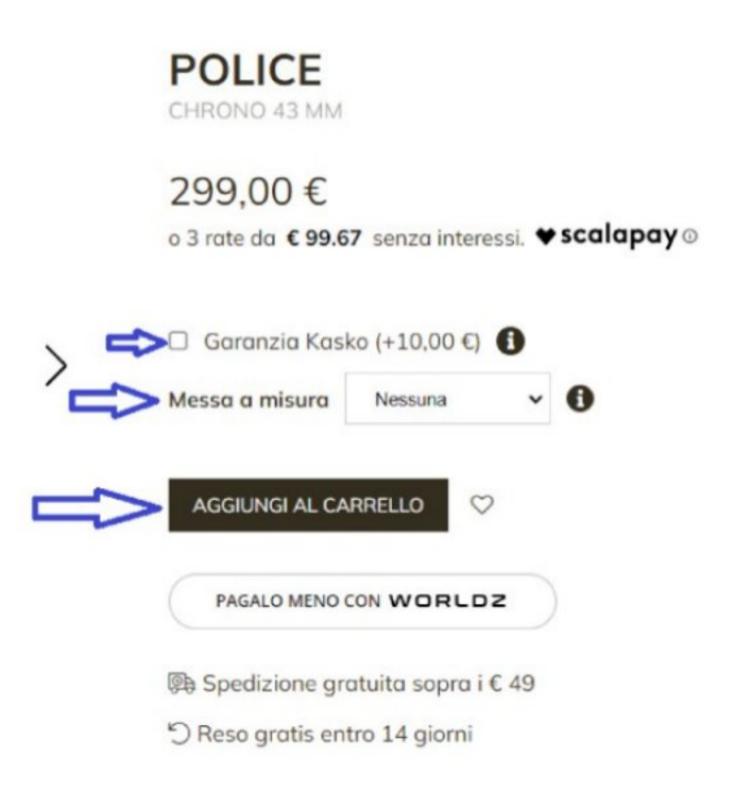

#### PASSAGGI INSERIMENTO CODICE SCONTO

In questa fase dell'acquisto potete scegliere anche di aggiungere la **Garanzia casco**, una garanzia aggiuntiva riservata ai clienti dello store online che copre per due anni dalla data di acquisto da eventuali danni accidentali ( es. rottura del vetro).

Inoltre, potete scegliere anche la messa a misura del vostro orologio nella casella "Messa a misura"

**NOTA**: Per politica aziendale sui resi, gli orologi che in fase d'acquisto avranno previsto la messa a misura non li si potrà rendere.

Vi invitiamo pertanto ad sincerarvi sulla misura che desiderate oppure fare la messa a misura in un momento successivo all'acquisto.

Dopo aver scelto il vostro orologio esclusivo preferito, cliccare su " **Aggiungi al carello**" e l'orologio si visualizzerà automaticamente nel vostro carrello