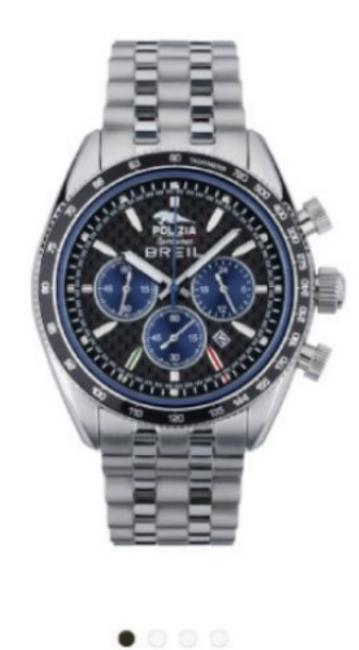

Compariranno i due modelli di orologio e cliccando sul prodotto scelto verrete direttamente indirizzati alla scheda prodotto.

POLICE CHRONO 43 MM

€ 299,00