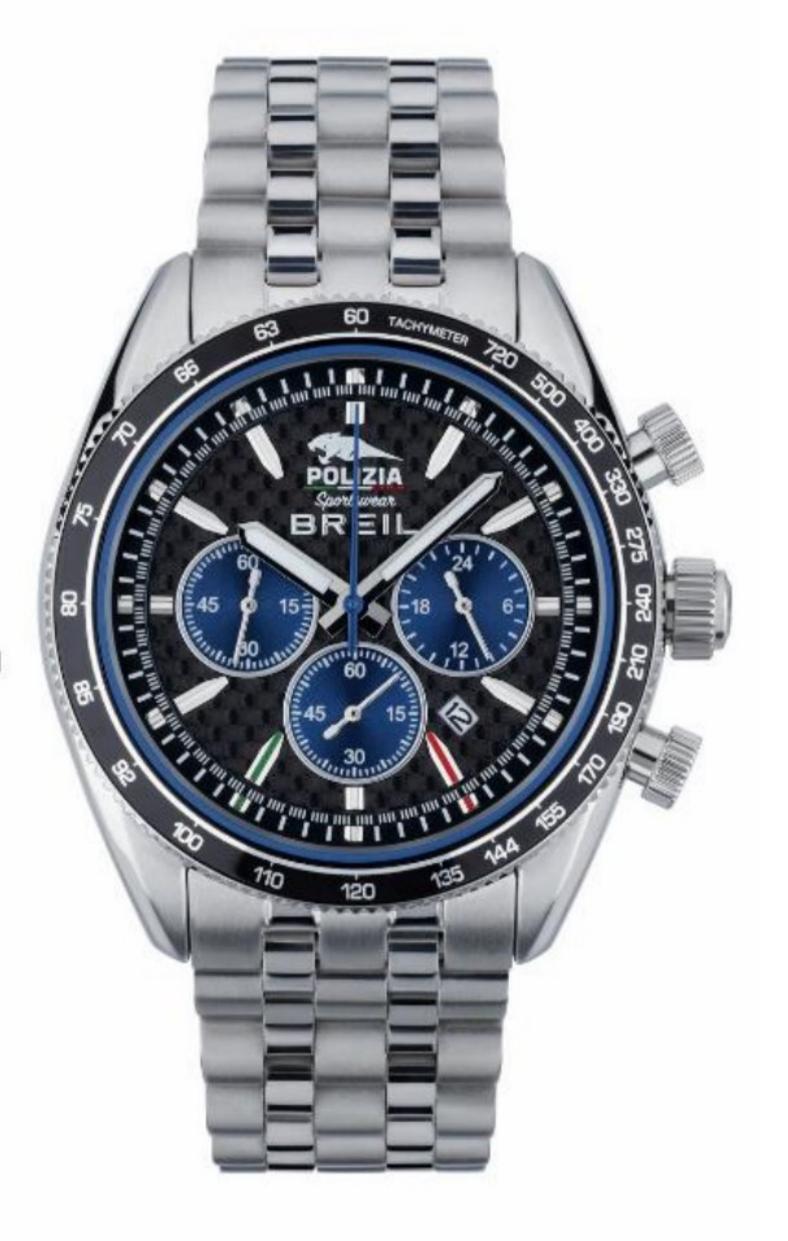

Un cronografo e a un solo tempo dalla forte connotazione maschile, ricchi di dettagli tecnici ed estetici; la perfetta espressione dell'incontro delle due realtà italiane.

Orologi che si distinguono per i dettagli accuratamente studiati, i movimenti premium e i materiali pregiati.

Lo studio dei colori, degli elementi e del linguaggio estetico che connotano la Polizia di Stato ha guidato i designer nella scelta delle tonalità e degli elementi iconici che compaiono negli orologi: il nero dei quadranti rimanda al nero delle pantere, denominazione che hanno assunto le auto della polizia nel 1952 e che ancora aggi viene utilizzato come "sinonimo" per identificarle; il blu rappresenta un omaggio al colore delle giacche delle divise. Non mancano tra gli elementi decorativi il logo Polizia Sportswear e la celebrazione del Tricolore.

Compariranno i due modelli di orologio e cliccando sul prodotto scelto verrete direttamente indirizzati alla scheda prodotto.

POLICE CHRONO 43 MM

€ 299,00