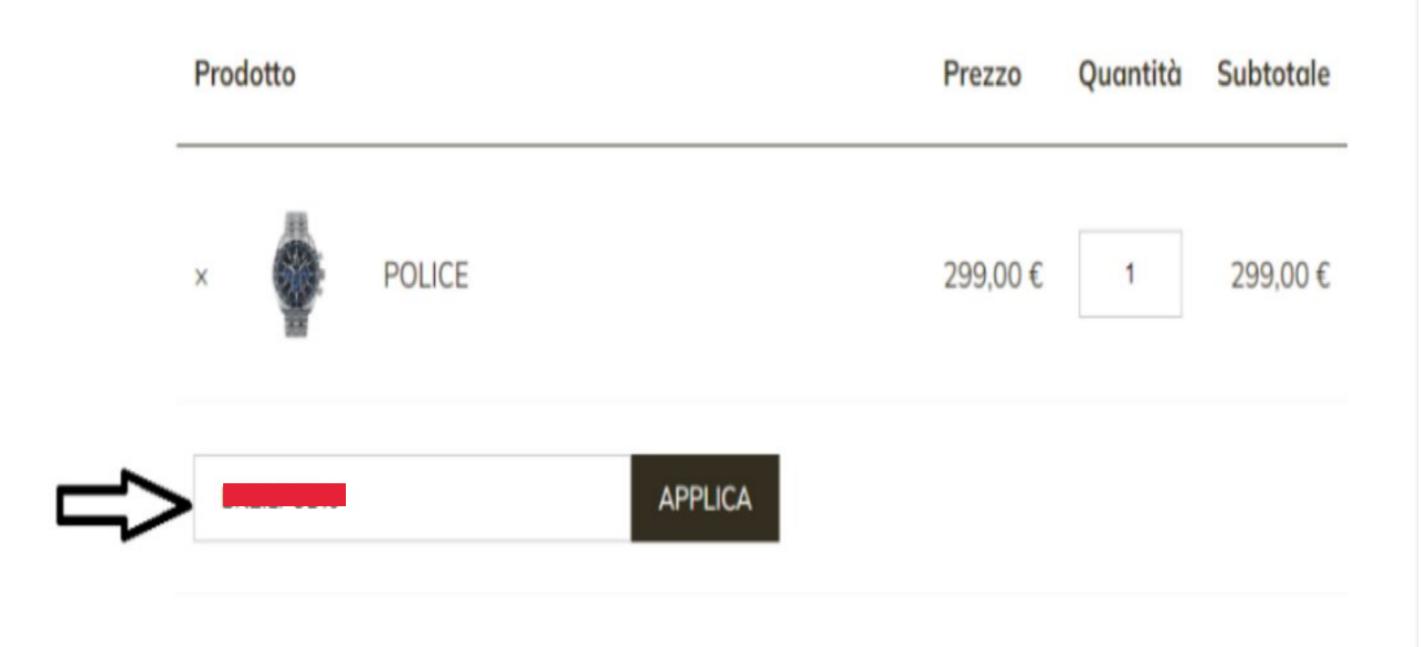

Dopo aver inserito nel carrello l'orologio scelto, procedete ad inserire – come indicato dall'immagine – nella casella "codice promozionale" che vi darà diritto allo sconto del 40% sul prezzo di listino.

Dopo aver inserito il codice **senza spazi** cliccare su "Applica".

Il vostro sconto verrà applicato immediatamente come mostrato dall'immagine sotto.